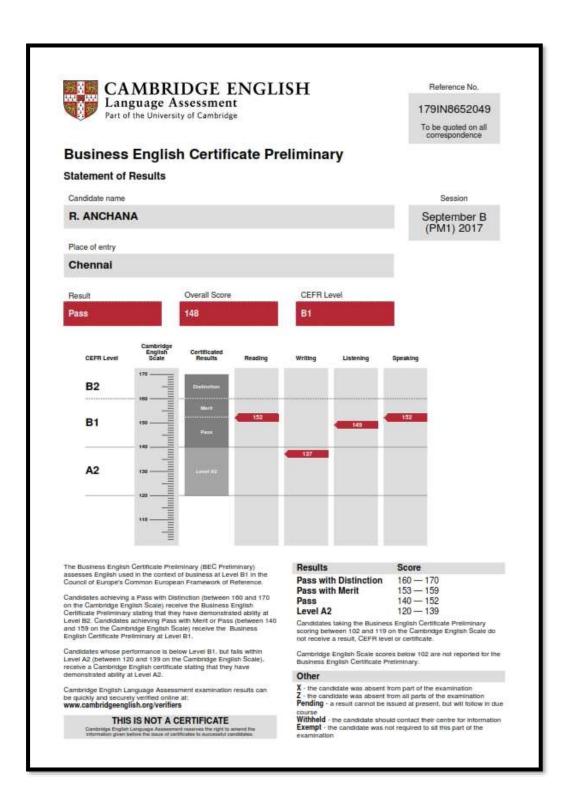

## Refresher Course/ Faculty Orientation or other Programmes as per UGC participated during the Academic Year 2017-2018

| S.No | Name of teacher who attended the programme | Title of the program                                                                                                                                    | Duration (from – to)<br>(DD-MM-YYYY) |  |
|------|--------------------------------------------|---------------------------------------------------------------------------------------------------------------------------------------------------------|--------------------------------------|--|
| 1.   | Mrs.N. Banumathi                           | NCC Camp at Madurai                                                                                                                                     | 17/07/2017 to 26/07/2017             |  |
| 2.   | Mrs.N. Banumathi                           | NCC Camp at Rajkot                                                                                                                                      | 24/08/2017 to 04/09/2017             |  |
| 3.   | Dr.B.Sivapriya                             | Short term Course-Business<br>English Certificate Vantage                                                                                               | 01/09/2017 to 30/09/2017             |  |
| 4.   | Mrs.A.UmaDevi                              | Short term Course-Business English Certificate Vantage                                                                                                  | 01/09/2017 to 30/09/2017             |  |
| 5.   | Mrs.V.KaniSelvi                            | Short term Course-Business English Certificate Preliminary                                                                                              | 01/09/2017 to 30/09/2017             |  |
| 6.   | Ms.D.Ponezhil                              | Short term Course-Business English Certificate Preliminary                                                                                              | 01/09/2017 to 30/09/2017             |  |
| 7.   | Ms.D.Vandhana                              | Short term Course-Business English Certificate Preliminary                                                                                              | 01/09/2017 to 30/09/2017             |  |
| 8.   | Ms.D.Anchana                               | Short term Course-Business English Certificate Preliminary                                                                                              | 01/09/2017 to 30/09/2017             |  |
| 9.   | Dr U Uma devi                              | UGC Sponsored Refresher Course<br>on Nanotechnology and its future<br>perspectives organised by UGC-<br>HRDC, Saurashtra University,<br>Rajkot, Gujarat | 20/11/2017 to 10/12/2017             |  |
| 10.  | Mrs T Rajasulochana                        | Calculus for Economics, Commerce and Management - NPTEL                                                                                                 | 01/02/2018 to 31/03/ 2018            |  |