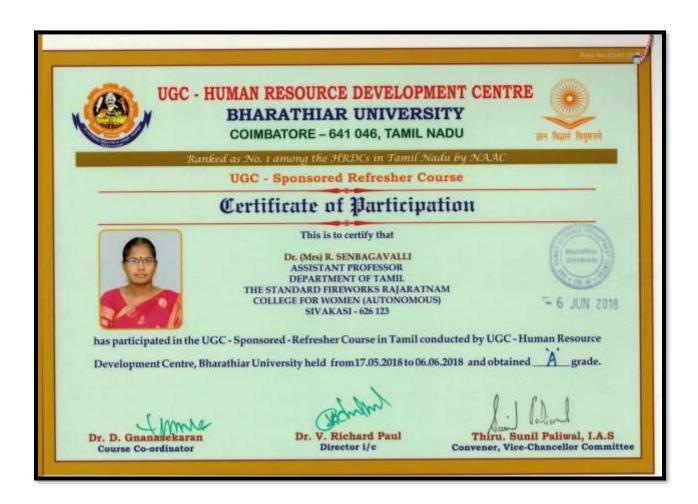

#### **UGC Sponsored Refresher Course**

- Dr.U. Umadevi, Assistant Professor of Botany participated in UGC Sponsored Refresher Course in Nanotechnology and its future perspectives organised by UGC-HRDC, Saurashtra University, Rajkot, Gujarat from 20/11/2017 to 10/12/2017.
- Mrs R Vijayapriya, Dr V Annapackiam, Dr R Senbagavalli and Dr B Meenakshi Assistant Professors of Tamil participated in the UGC sponsored Refresher Course in Tamil conducted by UGC-HRDC, Bharathiar University, Coimbatore from 17/05/2018 to 06/06/2018.