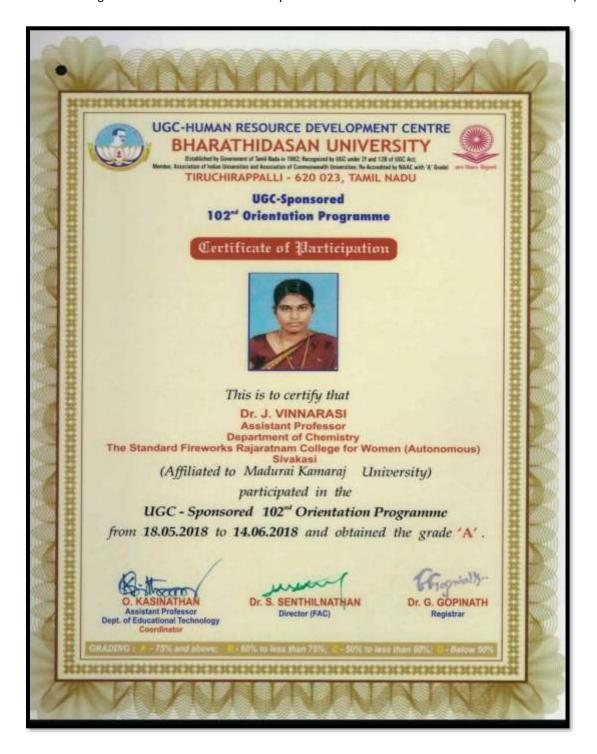

#### **UGC Sponsored Orientation Programme**

- Dr.J.Vinnarasi, Assistant Professor of Chemistry participated in the UGC sponsored Orientation Programme organized by HRDC, Bharathidasan University, Tiruchirapalli from 18/05/2018 to 14/06/2018.
- Dr A Padma Priya, Assistant Professor of English participated in the UGC Sponsored Orientation Programme organised by HRDC, University of Madras, Chennai from 24/05/2018 to 20/06/2018.