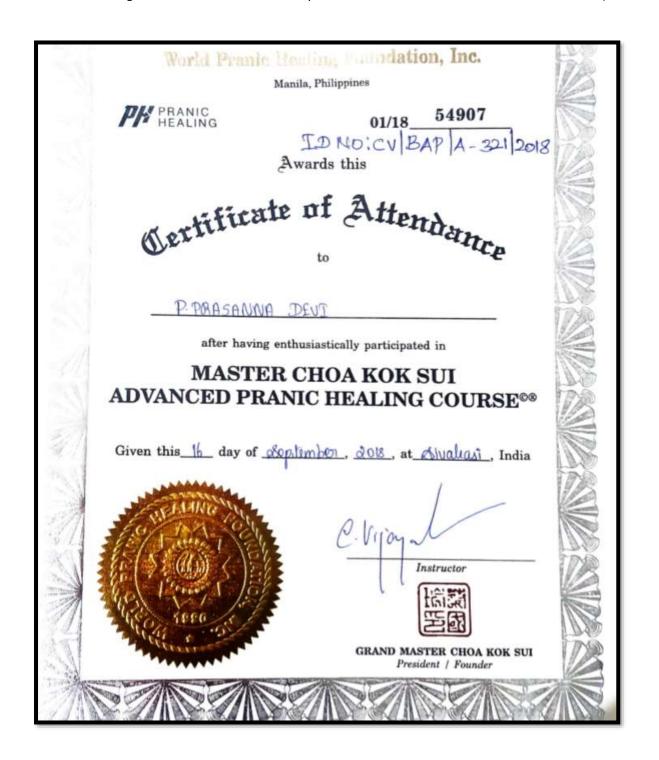

| 11. | Dr (Mrs )S Grahalakshmi      | Business Communication English - NPTEL                                                                     | 01/02/2018 to 31/03/2018 |
|-----|------------------------------|------------------------------------------------------------------------------------------------------------|--------------------------|
| 12. | Mrs V Meenakshi              | Business Communication English - NPTEL                                                                     | 01/02/2018 to 31/03/2018 |
| 13. | Dr (Mrs )S Gayathri          | Management of Newproduct and services - NPTEL                                                              | 01/02/2018 to 31/03/2018 |
| 14. | R Vasanthi                   | IntroductiontoGeographic Information System - NPTEL                                                        | 01/02/2018 to 31/03/2018 |
| 15. | Dr.P.Prasanna Devi           | Advanced Pranic Healing Course                                                                             | 11/03/2018 to 31/03/2018 |
| 16. | Mrs R Vijayapriya            | UGC Sponsored Refresher Course<br>in Tamil conducted by UGC-<br>HRDC, Bharathiar University,<br>Coimbatore | 17/05/2018 to 06/06/2018 |
| 17. | Dr V Annapackiam             | UGC sponsored Refresher Course<br>in Tamil conducted by UGC-<br>HRDC, Bharathiar University,<br>Coimbatore | 17/05/2018 to 06/06/2018 |
| 18. | Dr R Senbagavalli            | UGC sponsored Refresher Course<br>in Tamil conducted by UGC-<br>HRDC, Bharathiar University,<br>Coimbatore | 17/05/2018 to 06/06/2018 |
| 19. | Dr B Meenakshi               | UGC sponsored Refresher Course<br>in Tamil conducted by UGC-<br>HRDC, Bharathiar University,<br>Coimbatore | 17/05/2018 to 06/06/2018 |
| 20. | Dr J Vinnarasi               | UGC sponsored Orientation Programme organized by HRDC, Bharathidasan University, Tiruchirappalli           | 18/05/2018 to 14/06/2018 |
| 21. | Dr A Padma Priya             | UGC Sponsored Orientation Programme organised by HRDC, University of Madras, Chennai                       | 24/05/2018 to 20/06/2018 |
| 22. | Dr C Devi Arockia<br>Vanitha | Short term training programme on Social Network analysis                                                   | 21/05/2018 to 25/05/2018 |

#### **UGC Sponsored Refresher Course**

- Dr.U. Umadevi, Assistant Professor of Botany participated in UGC Sponsored Refresher Course in Nanotechnology and its future perspectives organised by UGC-HRDC, Saurashtra University, Rajkot, Gujarat from 20/11/2017 to 10/12/2017.
- Mrs R Vijayapriya, Dr V Annapackiam, Dr R Senbagavalli and Dr B Meenakshi Assistant Professors of Tamil participated in the UGC sponsored Refresher Course in Tamil conducted by UGC-HRDC, Bharathiar University, Coimbatore from 17/05/2018 to 06/06/2018.