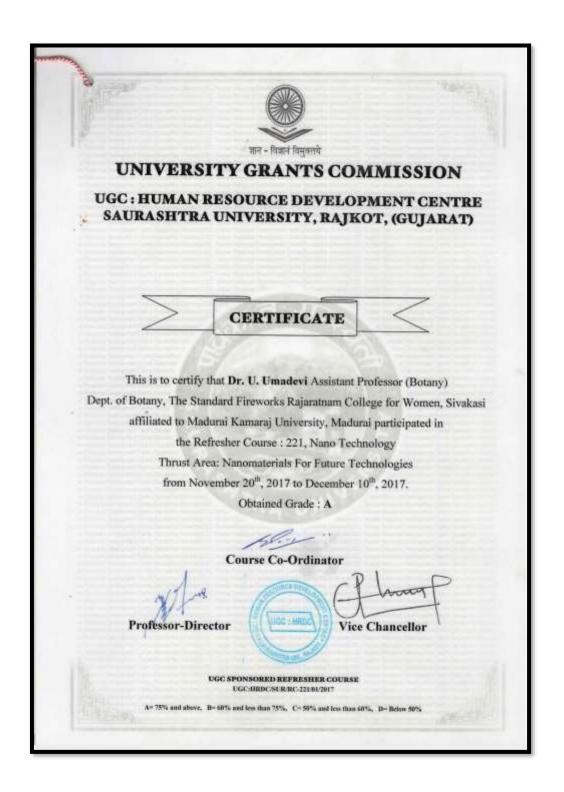

#### **UGC Sponsored Refresher Course**

- Dr.U. Umadevi, Assistant Professor of Botany participated in UGC Sponsored Refresher Course in Nanotechnology and its future perspectives organised by UGC-HRDC, Saurashtra University, Rajkot, Gujarat from 20/11/2017 to 10/12/2017.
- Mrs R Vijayapriya, Dr V Annapackiam, Dr R Senbagavalli and Dr B Meenakshi Assistant Professors of Tamil participated in the UGC sponsored Refresher Course in Tamil conducted by UGC-HRDC, Bharathiar University, Coimbatore from 17/05/2018 to 06/06/2018.