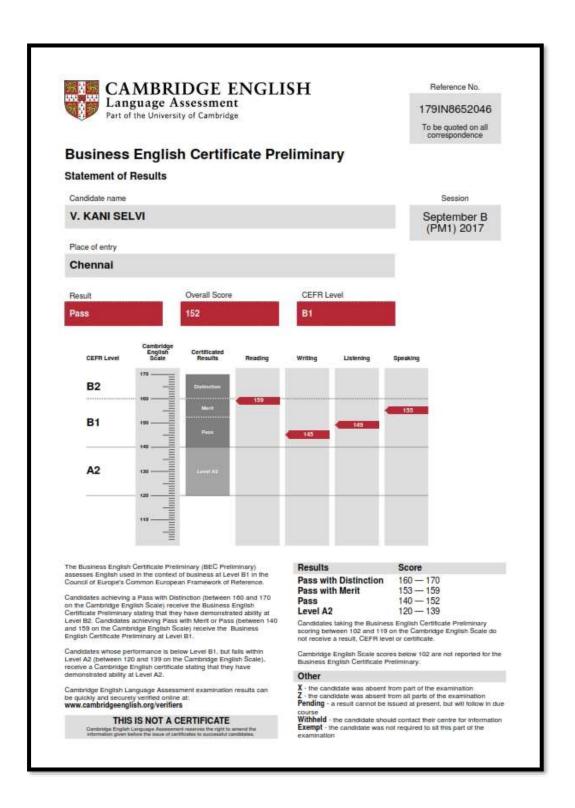

## Refresher Course/ Faculty Orientation or other Programmes as per UGC participated during the Academic Year 2017-2018

| S.No | Name of teacher who attended the programme | Title of the program                                                                                                                                    | Duration (from – to)<br>(DD-MM-YYYY) |  |
|------|--------------------------------------------|---------------------------------------------------------------------------------------------------------------------------------------------------------|--------------------------------------|--|
| 1.   | Mrs.N. Banumathi                           | NCC Camp at Madurai                                                                                                                                     | 17/07/2017 to 26/07/2017             |  |
| 2.   | Mrs.N. Banumathi                           | NCC Camp at Rajkot                                                                                                                                      | 24/08/2017 to 04/09/2017             |  |
| 3.   | Dr.B.Sivapriya                             | Short term Course-Business<br>English Certificate Vantage                                                                                               | 01/09/2017 to 30/09/2017             |  |
| 4.   | Mrs.A.UmaDevi                              | Short term Course-Business English Certificate Vantage                                                                                                  | 01/09/2017 to 30/09/2017             |  |
| 5.   | Mrs.V.KaniSelvi                            | Short term Course-Business English Certificate Preliminary                                                                                              | 01/09/2017 to 30/09/2017             |  |
| 6.   | Ms.D.Ponezhil                              | Short term Course-Business English Certificate Preliminary                                                                                              | 01/09/2017 to 30/09/2017             |  |
| 7.   | Ms.D.Vandhana                              | Short term Course-Business English Certificate Preliminary                                                                                              | 01/09/2017 to 30/09/2017             |  |
| 8.   | Ms.D.Anchana                               | Short term Course-Business English Certificate Preliminary                                                                                              | 01/09/2017 to 30/09/2017             |  |
| 9.   | Dr U Uma devi                              | UGC Sponsored Refresher Course<br>on Nanotechnology and its future<br>perspectives organised by UGC-<br>HRDC, Saurashtra University,<br>Rajkot, Gujarat | 20/11/2017 to 10/12/2017             |  |
| 10.  | Mrs T Rajasulochana                        | Calculus for Economics, Commerce and Management - NPTEL                                                                                                 | 01/02/2018 to 31/03/ 2018            |  |