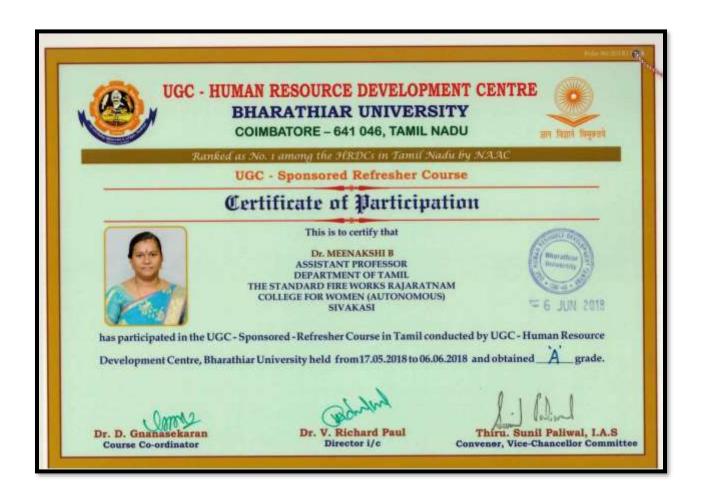

#### **UGC Sponsored Refresher Course**

- Dr.U. Umadevi, Assistant Professor of Botany participated in UGC Sponsored Refresher Course in Nanotechnology and its future perspectives organised by UGC-HRDC, Saurashtra University, Rajkot, Gujarat from 20/11/2017 to 10/12/2017.
- Mrs R Vijayapriya, Dr V Annapackiam, Dr R Senbagavalli and Dr B Meenakshi Assistant Professors of Tamil participated in the UGC sponsored Refresher Course in Tamil conducted by UGC-HRDC, Bharathiar University, Coimbatore from 17/05/2018 to 06/06/2018.