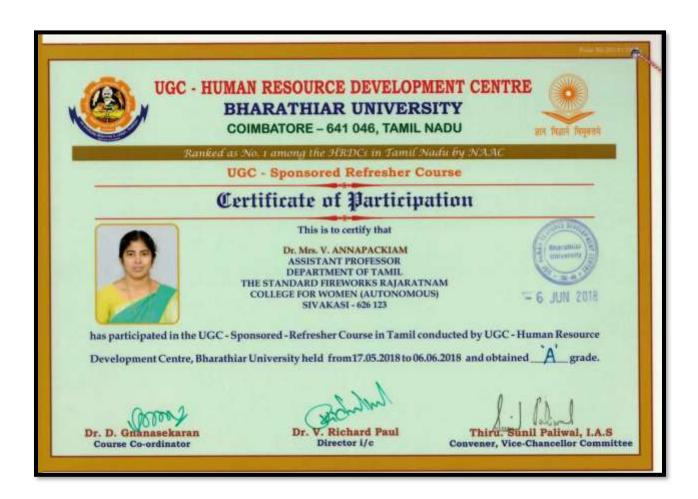

#### **UGC Sponsored Refresher Course**

- Dr.U. Umadevi, Assistant Professor of Botany participated in UGC Sponsored Refresher Course in Nanotechnology and its future perspectives organised by UGC-HRDC, Saurashtra University, Rajkot, Gujarat from 20/11/2017 to 10/12/2017.
- Mrs R Vijayapriya, Dr V Annapackiam, Dr R Senbagavalli and Dr B Meenakshi Assistant Professors of Tamil participated in the UGC sponsored Refresher Course in Tamil conducted by UGC-HRDC, Bharathiar University, Coimbatore from 17/05/2018 to 06/06/2018.