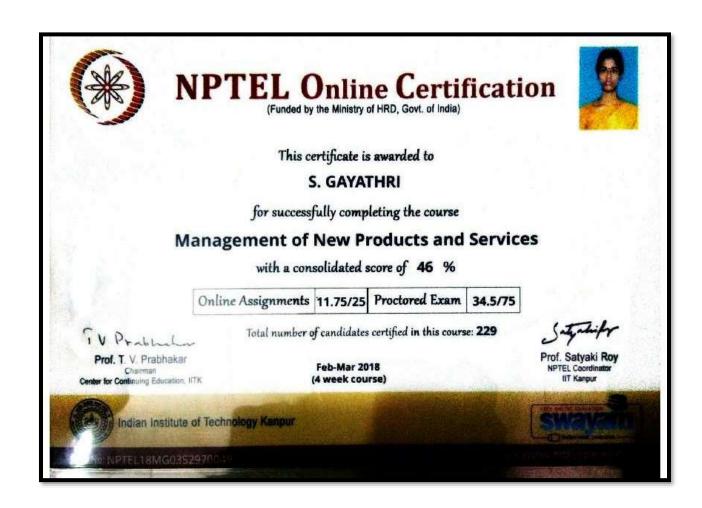

#### NPTEL Course

The following faculty members enrolled and enriched their knowledge in various NPTEL courses:

- Mrs.T.Rajasulochana Assistant Professor of Maths- Calculus for Economics, Commerce and Management
- Dr.S.Grahalakshmi, Assistant Professor of Business Administration and Mrs.
   V.Meenakshi Assistant Professor of Commerce-Business Communication English
- Dr.S.Gayathri, Assistant Professor of Commerce-Management of New product and services
- Mrs. R Vasanthi, Assistant Professor of Computer Science- Introduction to Geographic Information System

| 11. | Dr (Mrs )S Grahalakshmi      | Business Communication English - NPTEL                                                                     | 01/02/2018 to 31/03/2018 |
|-----|------------------------------|------------------------------------------------------------------------------------------------------------|--------------------------|
| 12. | Mrs V Meenakshi              | Business Communication English - NPTEL                                                                     | 01/02/2018 to 31/03/2018 |
| 13. | Dr (Mrs )S Gayathri          | Management of Newproduct and services - NPTEL                                                              | 01/02/2018 to 31/03/2018 |
| 14. | R Vasanthi                   | IntroductiontoGeographic Information System - NPTEL                                                        | 01/02/2018 to 31/03/2018 |
| 15. | Dr.P.Prasanna Devi           | Advanced Pranic Healing Course                                                                             | 11/03/2018 to 31/03/2018 |
| 16. | Mrs R Vijayapriya            | UGC Sponsored Refresher Course<br>in Tamil conducted by UGC-<br>HRDC, Bharathiar University,<br>Coimbatore | 17/05/2018 to 06/06/2018 |
| 17. | Dr V Annapackiam             | UGC sponsored Refresher Course<br>in Tamil conducted by UGC-<br>HRDC, Bharathiar University,<br>Coimbatore | 17/05/2018 to 06/06/2018 |
| 18. | Dr R Senbagavalli            | UGC sponsored Refresher Course<br>in Tamil conducted by UGC-<br>HRDC, Bharathiar University,<br>Coimbatore | 17/05/2018 to 06/06/2018 |
| 19. | Dr B Meenakshi               | UGC sponsored Refresher Course<br>in Tamil conducted by UGC-<br>HRDC, Bharathiar University,<br>Coimbatore | 17/05/2018 to 06/06/2018 |
| 20. | Dr J Vinnarasi               | UGC sponsored Orientation Programme organized by HRDC, Bharathidasan University, Tiruchirappalli           | 18/05/2018 to 14/06/2018 |
| 21. | Dr A Padma Priya             | UGC Sponsored Orientation Programme organised by HRDC, University of Madras, Chennai                       | 24/05/2018 to 20/06/2018 |
| 22. | Dr C Devi Arockia<br>Vanitha | Short term training programme on Social Network analysis                                                   | 21/05/2018 to 25/05/2018 |