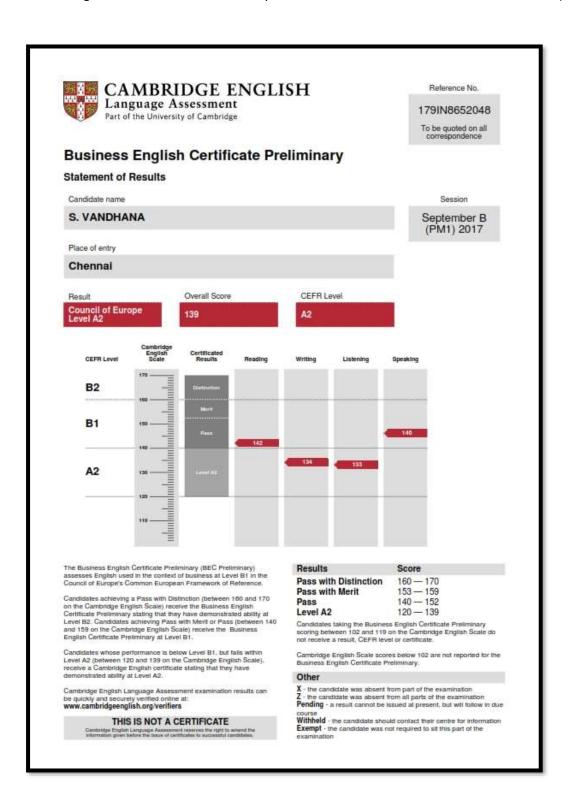

## Refresher Course/ Faculty Orientation or other Programmes as per UGC participated during the Academic Year 2017-2018

| S.No | Name of teacher who attended the programme | Title of the program                                                                                                                                    | Duration (from – to)<br>(DD-MM-YYYY) |  |
|------|--------------------------------------------|---------------------------------------------------------------------------------------------------------------------------------------------------------|--------------------------------------|--|
| 1.   | Mrs.N. Banumathi                           | NCC Camp at Madurai                                                                                                                                     | 17/07/2017 to 26/07/2017             |  |
| 2.   | Mrs.N. Banumathi                           | NCC Camp at Rajkot                                                                                                                                      | 24/08/2017 to 04/09/2017             |  |
| 3.   | Dr.B.Sivapriya                             | Short term Course-Business<br>English Certificate Vantage                                                                                               | 01/09/2017 to 30/09/2017             |  |
| 4.   | Mrs.A.UmaDevi                              | Short term Course-Business English Certificate Vantage                                                                                                  | 01/09/2017 to 30/09/2017             |  |
| 5.   | Mrs.V.KaniSelvi                            | Short term Course-Business English Certificate Preliminary                                                                                              | 01/09/2017 to 30/09/2017             |  |
| 6.   | Ms.D.Ponezhil                              | Short term Course-Business English Certificate Preliminary                                                                                              | 01/09/2017 to 30/09/2017             |  |
| 7.   | Ms.D.Vandhana                              | Short term Course-Business English Certificate Preliminary                                                                                              | 01/09/2017 to 30/09/2017             |  |
| 8.   | Ms.D.Anchana                               | Short term Course-Business English Certificate Preliminary                                                                                              | 01/09/2017 to 30/09/2017             |  |
| 9.   | Dr U Uma devi                              | UGC Sponsored Refresher Course<br>on Nanotechnology and its future<br>perspectives organised by UGC-<br>HRDC, Saurashtra University,<br>Rajkot, Gujarat | 20/11/2017 to 10/12/2017             |  |
| 10.  | Mrs T Rajasulochana                        | Calculus for Economics, Commerce and Management - NPTEL                                                                                                 | 01/02/2018 to 31/03/ 2018            |  |