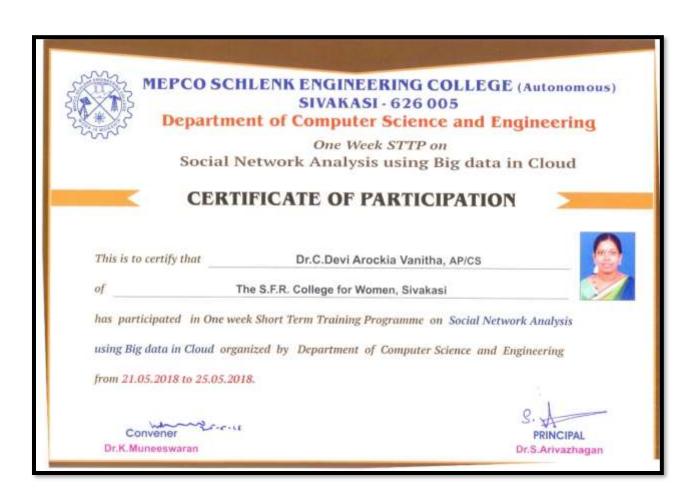

| 11. | Dr (Mrs )S Grahalakshmi      | Business Communication English - NPTEL                                                                     | 01/02/2018 to 31/03/2018 |
|-----|------------------------------|------------------------------------------------------------------------------------------------------------|--------------------------|
| 12. | Mrs V Meenakshi              | Business Communication English - NPTEL                                                                     | 01/02/2018 to 31/03/2018 |
| 13. | Dr (Mrs )S Gayathri          | Management of Newproduct and services - NPTEL                                                              | 01/02/2018 to 31/03/2018 |
| 14. | R Vasanthi                   | IntroductiontoGeographic Information System - NPTEL                                                        | 01/02/2018 to 31/03/2018 |
| 15. | Dr.P.Prasanna Devi           | Advanced Pranic Healing Course                                                                             | 11/03/2018 to 31/03/2018 |
| 16. | Mrs R Vijayapriya            | UGC Sponsored Refresher Course<br>in Tamil conducted by UGC-<br>HRDC, Bharathiar University,<br>Coimbatore | 17/05/2018 to 06/06/2018 |
| 17. | Dr V Annapackiam             | UGC sponsored Refresher Course<br>in Tamil conducted by UGC-<br>HRDC, Bharathiar University,<br>Coimbatore | 17/05/2018 to 06/06/2018 |
| 18. | Dr R Senbagavalli            | UGC sponsored Refresher Course<br>in Tamil conducted by UGC-<br>HRDC, Bharathiar University,<br>Coimbatore | 17/05/2018 to 06/06/2018 |
| 19. | Dr B Meenakshi               | UGC sponsored Refresher Course<br>in Tamil conducted by UGC-<br>HRDC, Bharathiar University,<br>Coimbatore | 17/05/2018 to 06/06/2018 |
| 20. | Dr J Vinnarasi               | UGC sponsored Orientation Programme organized by HRDC, Bharathidasan University, Tiruchirappalli           | 18/05/2018 to 14/06/2018 |
| 21. | Dr A Padma Priya             | UGC Sponsored Orientation Programme organised by HRDC, University of Madras, Chennai                       | 24/05/2018 to 20/06/2018 |
| 22. | Dr C Devi Arockia<br>Vanitha | Short term training programme on Social Network analysis                                                   | 21/05/2018 to 25/05/2018 |

#### **UGC Sponsored Refresher Course**

- Dr.U. Umadevi, Assistant Professor of Botany participated in UGC Sponsored Refresher Course in Nanotechnology and its future perspectives organised by UGC-HRDC, Saurashtra University, Rajkot, Gujarat from 20/11/2017 to 10/12/2017.
- Mrs R Vijayapriya, Dr V Annapackiam, Dr R Senbagavalli and Dr B Meenakshi Assistant Professors of Tamil participated in the UGC sponsored Refresher Course in Tamil conducted by UGC-HRDC, Bharathiar University, Coimbatore from 17/05/2018 to 06/06/2018.