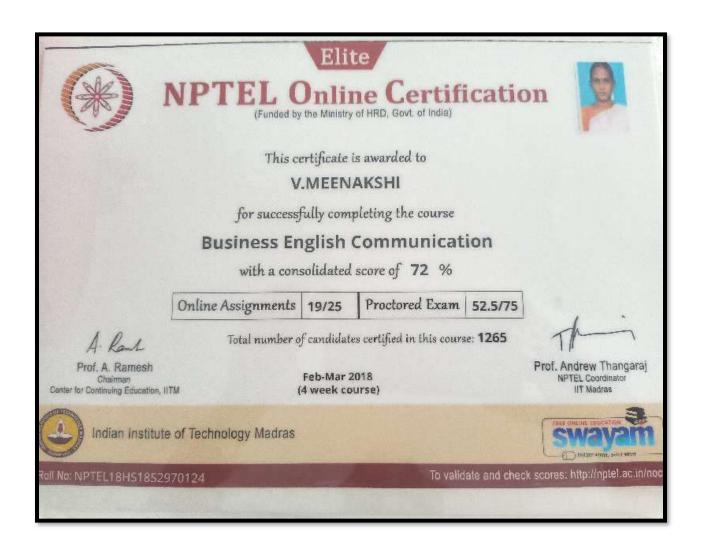

#### Elite

### NPTEL Online Certification

(Funded by the Ministry of HRD, Govt. of India)

This certificate is awarded to

S. GRAHALAKSHMI

for successfully completing the course

#### **Business English Communication**

with a consolidated score of 77 %

Online Assignments | 22.5/25 | Proctored Exam | 54/75

Total number of candidates certified in this course: 1265

Feb-Mar 2018 (4 week course) Prof. Andrew Thangeraj NPTEL Coordinator I/T Madras

Indian Institute of Technology Madras

Roll No. NPTEL18HS1852970166

To validate and check scores: http://nptel.ac.in/noc

(Affiliated to Madurai Kamaraj University, Re-accredited with A Grade by NAAC, College with Potential for Excellence by UGC and Mentor Institution under UGC PARAMARSH)