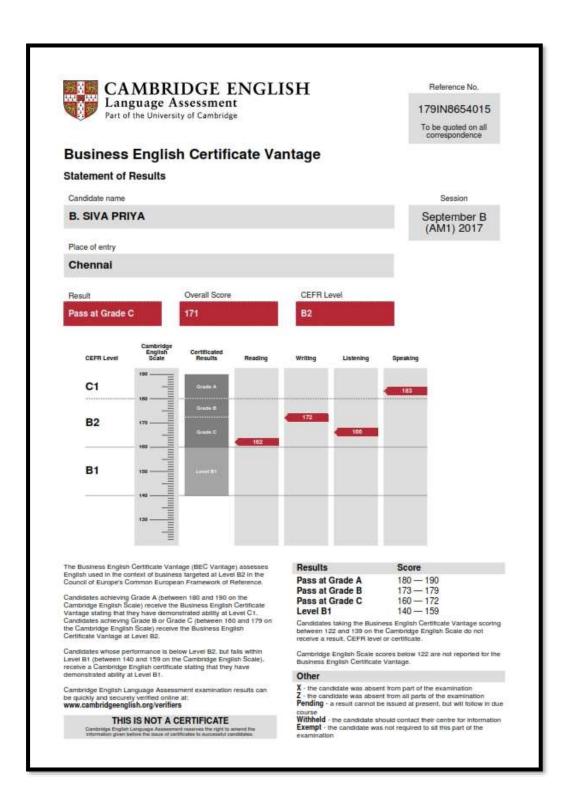

## Refresher Course/ Faculty Orientation or other Programmes as per UGC participated during the Academic Year 2017-2018

| S.No | Name of teacher who attended the programme | Title of the program                                                                                                                                    | Duration (from – to)<br>(DD-MM-YYYY) |  |
|------|--------------------------------------------|---------------------------------------------------------------------------------------------------------------------------------------------------------|--------------------------------------|--|
| 1.   | Mrs.N. Banumathi                           | NCC Camp at Madurai                                                                                                                                     | 17/07/2017 to 26/07/2017             |  |
| 2.   | Mrs.N. Banumathi                           | NCC Camp at Rajkot                                                                                                                                      | 24/08/2017 to 04/09/2017             |  |
| 3.   | Dr.B.Sivapriya                             | Short term Course-Business<br>English Certificate Vantage                                                                                               | 01/09/2017 to 30/09/2017             |  |
| 4.   | Mrs.A.UmaDevi                              | Short term Course-Business English Certificate Vantage                                                                                                  | 01/09/2017 to 30/09/2017             |  |
| 5.   | Mrs.V.KaniSelvi                            | Short term Course-Business English Certificate Preliminary                                                                                              | 01/09/2017 to 30/09/2017             |  |
| 6.   | Ms.D.Ponezhil                              | Short term Course-Business English Certificate Preliminary                                                                                              | 01/09/2017 to 30/09/2017             |  |
| 7.   | Ms.D.Vandhana                              | Short term Course-Business English Certificate Preliminary                                                                                              | 01/09/2017 to 30/09/2017             |  |
| 8.   | Ms.D.Anchana                               | Short term Course-Business English Certificate Preliminary                                                                                              | 01/09/2017 to 30/09/2017             |  |
| 9.   | Dr U Uma devi                              | UGC Sponsored Refresher Course<br>on Nanotechnology and its future<br>perspectives organised by UGC-<br>HRDC, Saurashtra University,<br>Rajkot, Gujarat | 20/11/2017 to 10/12/2017             |  |
| 10.  | Mrs T Rajasulochana                        | Calculus for Economics, Commerce and Management - NPTEL                                                                                                 | 01/02/2018 to 31/03/ 2018            |  |